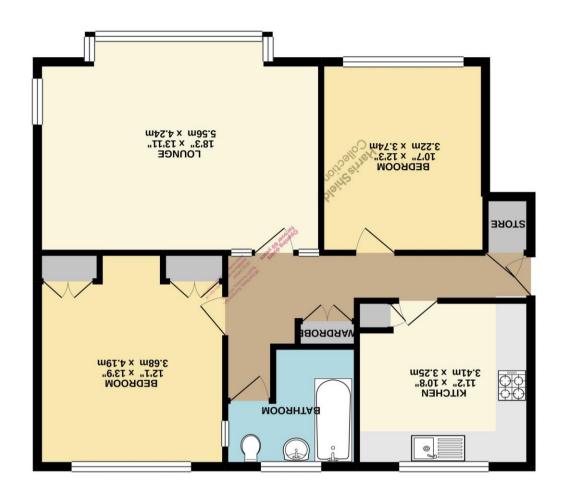

GROUND FLOOR 819 sq.ft. (76.1 sq.m.) approx.

## A two bedroom ground floor apartment with garage.

- ✓ Ground Floor Apartment
- ✓ Driveway & Garage
- ✓ Private Entrance
- ✓ Beautifully Presented
- ✓ No Onward Chain
- ✓ Highly Sought After Location
- ✓ Two Double Bedrooms

## Description

Harris Shields Collection Estate Agents of Scarborough are delighted to offer this gorgeous and spacious freehold two double bedroom purpose built ground floor apartment that benefits from private entrance, driveway and garage. This property is also offered with no onward chain. The two bedrooms boast space and fresh decor. The master bedroom features generously sized space and large window. The second bedroom is versatile and also a double ideal for accommodating guests, or serving as a home office. A modern kitchen and bathroom suite compliment the apartment with little to do as the property has been freshly decorated throughout. Outside is a driveway and garage with electric door. The driveway has just been resurfaced and attractive communal south facing gardens with seating area. Residents of this location have the added convenience of easy access to the surrounding village amenities. Scalby Village offers a local shop, cafes, and pubs, creating a close-knit community atmosphere. Additionally, scenic walking paths and parks are nearby, allowing residents to enjoy the natural beauty of the surrounding countryside.