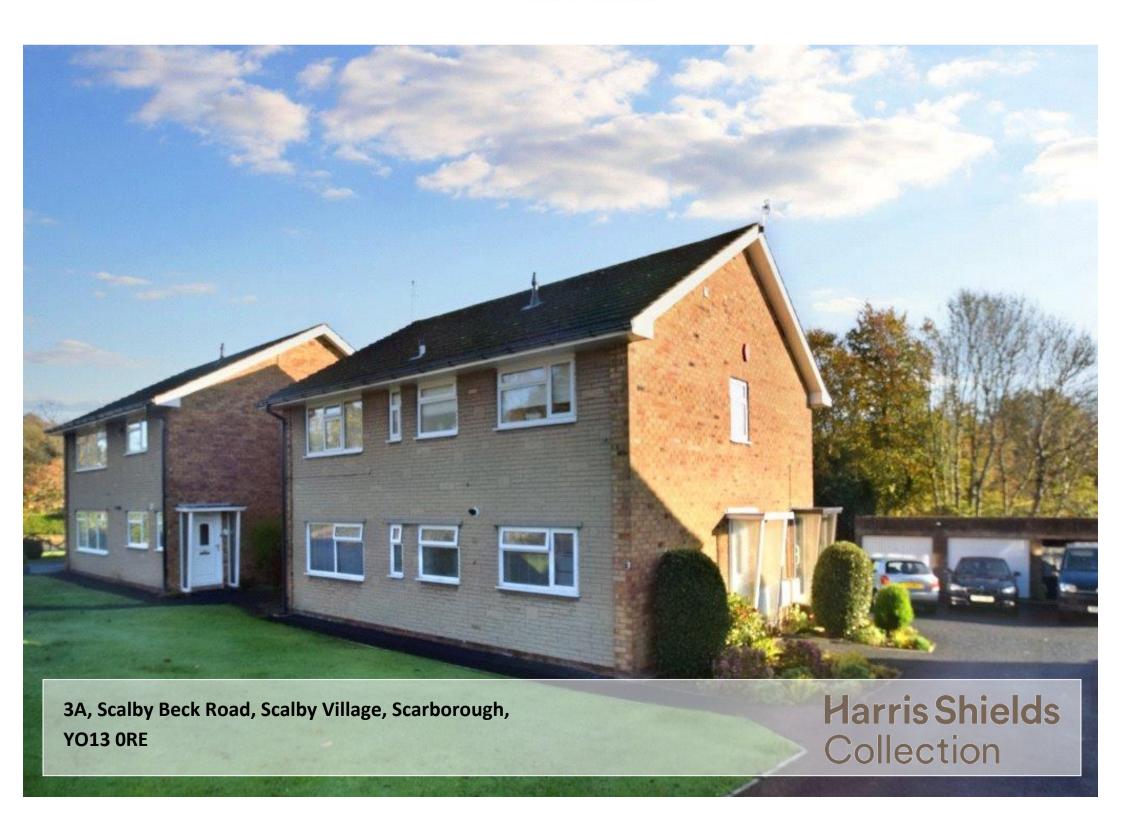

## A two bedroom ground floor apartment with garage.

- ✓ Ground Floor Apartment
- ✓ Driveway & Garage
- ✓ Private Entrance
- ✓ Beautifully Presented
- ✓ No Onward Chain
- ✓ Highly Sought After Location
- ✓ Two Double Bedrooms

## Harris Shields Collection

Harris Shields Collection, 25 Northway, Scarborough North Yorkshire, YO11 1JH

01723 341557 mail@harris-shieldscollection.uk https://harris-shieldscollection.uk/

## Description

Harris Shields Collection Estate Agents of Scarborough are delighted to offer this gorgeous and spacious freehold two double bedroom purpose built ground floor apartment that benefits from private entrance, driveway and garage. This property is also offered with no onward chain. The two bedrooms boast space and fresh decor. The master bedroom features generously sized space and large window. The second bedroom is versatile and also a double ideal for accommodating guests, or serving as a home office. A modern kitchen and bathroom suite compliment the apartment with little to do as the property has been freshly decorated throughout. Outside is a driveway and garage with electric door. The driveway has just been resurfaced and attractive communal south facing gardens with seating area. Residents of this location have the added convenience of easy access to the surrounding village amenities. Scalby Village offers a local shop, cafes, and pubs, creating a close-knit community atmosphere. Additionally, scenic walking paths and parks are nearby, allowing residents to enjoy the natural beauty of the surrounding countryside.